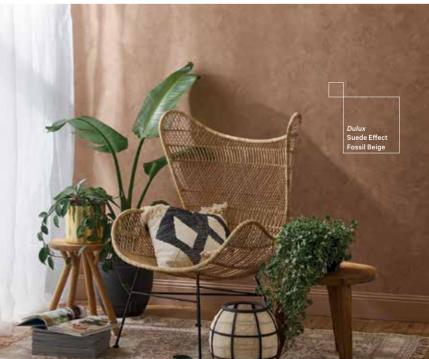

# SUEDE

EFFECT

Add texture and sophistication to any room with Suede Effect.

Outer Limits

Designer Tip

Transform an old piece of furniture into something premium and unique

Fossil Beige

Grey Encounter

Stallion Grey

Suede Nouveau

Macchiato Malt