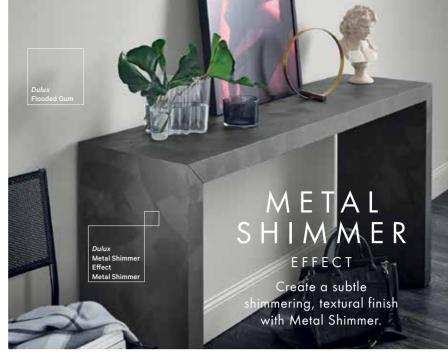

# STAINLESS STEEL

EFFECT

Gives a sleek, stylish stainless steel appearance to features inside your home.