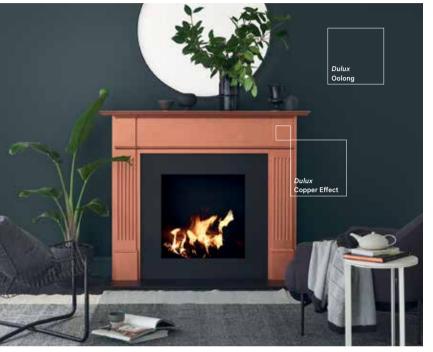

## COPPER

EFFECT

Create the look of lustrous, metallic copper inside your home.

Copper

# COPPER PATINA

**EFFECT** 

Add over Copper Effect to create the green patination of aged copper.

Copper Patina

Designer Tip

To create a weathered look, use a sea sponge when applying Copper Patina Effect

Pale Elements