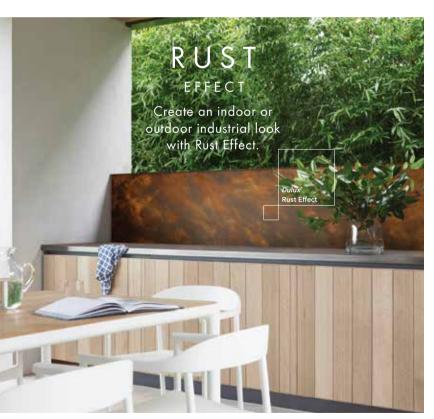

Onyx Edge

Rust

#### Designer Tip

Rust Effect is a 2 step process. Practice the technique on a practice sheet beforehand to ensure when it comes to the wall you get the technique just right