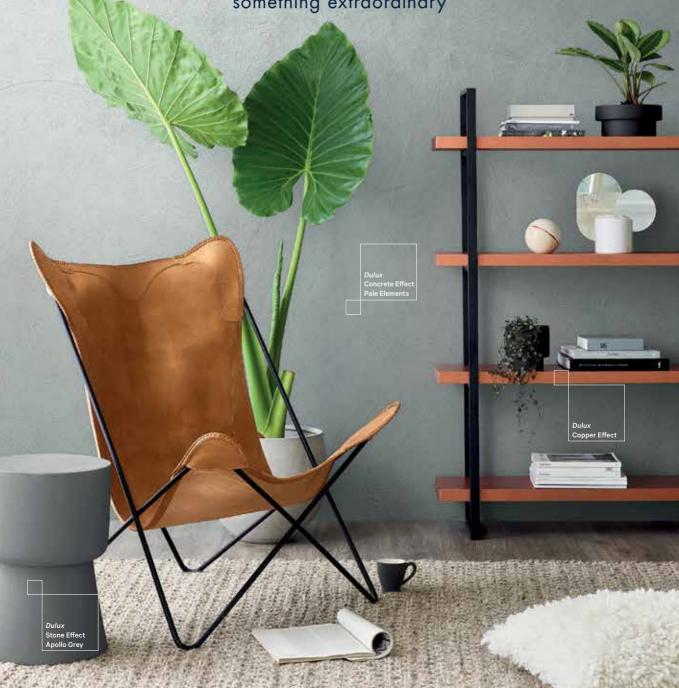

# DESIGN EFFECTS

A range of premium specialty effects that transform something ordinary into something extraordinary

To book a personal colour consultation go to dulux.com.au/services

Cover Image: Wall features Concrete Effect in Pale Elements, Copper Effect shelves and Stone Effect shelp in Apollo Gray

\*You can use Design Effects Clear Topcoat over Metallic, Suede, Copper, Stainless Steel, Concrete