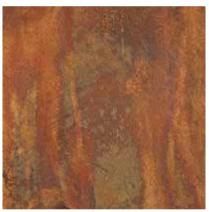

Onyx Edge

Rust

#### Designer Tip

Rust Effect is a 2 step process. Practice the technique on a practice sheet beforehand to ensure when it comes to the wall you get the technique just right