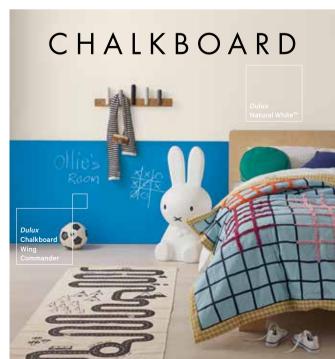

# THEATRE BLACK

EFFECT

Perfect for home theatres, studios and spaces that require minimal reflection.

Theatre Black