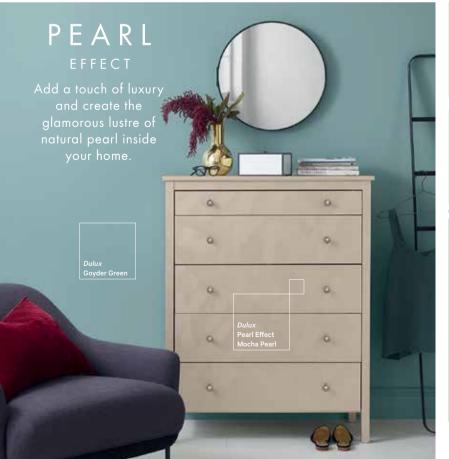

r.



Copper Patina

Designer Tip

To create a weathered look, use a sea sponge when applying Copper Patina Effect







Pale Elements



Onyx Edge





Rust

#### Designer Tip

Rust Effect is a 2 step process. Practice the technique on a practice sheet beforehand to ensure when it comes to the wall you get the technique just right

# THEATRE BLACK

EFFECT

Perfect for home theatres, studios and spaces that require minimal reflection.



Theatre Black

# STONE

EFFECT

Bring the natural look and texture of stone to the interior or exterior of your home.

Designer Tip

Gain confidence by trying a smaller project first before moving onto larger areas

Add extra protection to your effect coating with Design Effects Clear Topcoat\*









Dreamstone White













Charcoal Trait











Mocha Pearl









French Mist





Riviera Grey

Silver Spoon



Ashen Grey









Star Masquerade





Outer Limits



Designer Tip

Transform an old piece of furniture into something premium and unique



Fossil Beige



Grey Encounter



Stallion Grey



Suede Nouveau



Macchiato Malt





Faux Leather

# SUEDE

EFFECT

Add texture and sophistication to any room with Suede Effect.



### Designer Tip

See more Suede Effect colours at dulux.com.au/ designeffectscolours

Spellbound Black

Dark Sphinx

# Gold Vintage Caramel Glow



# STAINLESS STEEL

EFFECT

Gives a sleek, stylish stainless steel appearance to features inside your home.















### A PATH TO YOUR PERFECT EFFECT



### Be inspired

Get inspiration online or from this brochure and narrow down your choice of