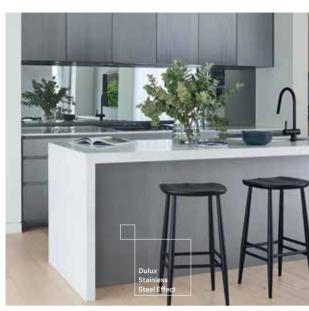

# STAINLESS STEEL

EFFECT

Gives a sleek, stylish stainless steel appearance to features inside your home.