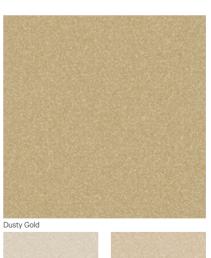

eate a weathered look, use a sea sponge when applying Copper Patina Effect







Pale Elements



Onyx Edge





Rust

#### Designer Tip

Rust Effect is a 2 step process. Practice the technique on a practice sheet beforehand to ensure when it comes to the wall you get the technique just right

# THEATRE BLACK

EFFECT

Perfect for home theatres, studios and spaces that require minimal reflection.



Theatre Black

# STONE

EFFECT

Bring the natural look and texture of stone to the interior or exterior of your home.

Designer Tip

Gain confidence by trying a smaller project first before moving onto larger areas

Add extra protection to your effect coating with Design Effects Clear Topcoat\*









Dreamstone White













Charcoal Trait











Mocha Pearl









French Mist





Riviera Grey

Silver Spoon



Ashen Grey









Star Masquerade





Outer Limits



Designer Tip

Transform an old piece of furniture into something premium and unique



Fossil Beige



Grey Encounter



Stallion Grey



Suede Nouveau



Macchiato Malt





Faux Leather

# SUEDE

EFFECT

Add texture and sophistication to any room with Suede Effect.



### Designer Tip

See more Suede Effect colours at dulux.com.au/ designeffectscolours

Spellbound Black

Dark Sphinx

# Gold Vintage Caramel Glow



# STAINLESS STEEL

EFFECT

Gives a sleek, stylish stainless steel appearance to features inside your home.















### A PATH TO YOUR PERFECT EFFECT



### Be inspired

Get inspiration online or from this brochure and narrow down your choice of Design Effect



### Select

For a larg