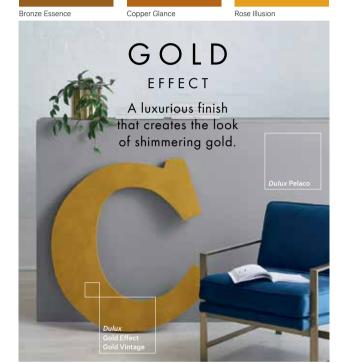

## COPPER

EFFECT

Create the look of lustrous, metallic copper inside your home.

Copper

# Gold Vintage Caramel Glow