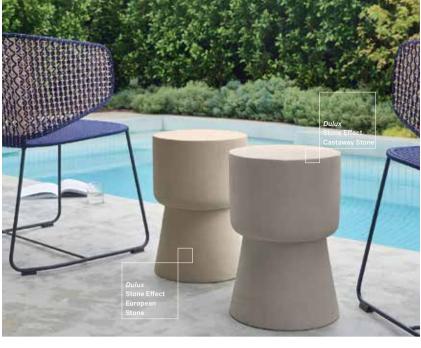

# STONE

EFFECT

Bring the natural look and texture of stone to the interior or exterior of your home.

Designer Tip

Gain confidence by trying a smaller project first before moving onto larger areas

Add extra protection to your effect coating with Design Effects Clear Topcoat\*

Dreamstone White

Charcoal Trait

Mocha Pearl

French Mist

Riviera Grey

Silver Spoon

Ashen Grey

Star Masquerade

Outer Limits

Designer Tip

Transform an old piece of furniture into something premium and unique

Fossil Beige

Grey Encounter

Stallion Grey

Suede Nouveau

Macchiato Malt