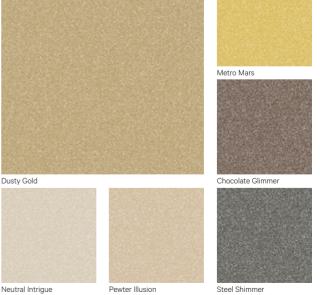

ea sponge when applying Copper Patina Effect







Pale Elements



Onyx Edge





Rust

#### Designer Tip

Rust Effect is a 2 step process. Practice the technique on a practice sheet beforehand to ensure when it comes to the wall you get the technique just right

# THEATRE BLACK

EFFECT

Perfect for home theatres, studios and spaces that require minimal reflection.



Theatre Black

# STONE

EFFECT

Bring the natural look and texture of stone to the interior or exterior of your home.

Designer Tip

Gain confidence by trying a smaller project first before moving onto larger areas

Add extra protection to your effect coating with Design Effects Clear Topcoat\*









Dreamstone White













Charcoal Trait











Mocha Pearl









French Mist





Riviera Grey

Silver Spoon



Ashen Grey









Star Masquerade





Outer Limits



Designer Tip

Transform an old piece of furniture into something premium and unique



Fossil Beige



Grey Encounter



Stallion Grey



Suede Nouveau



Macchiato Malt





Faux Leather

# SUEDE

EFFECT

Add texture and sophistication to any room with Suede Effect.



### Designer Tip

See more Suede Effect colours at dulux.com.au/ designeffectscolours

Spellbound Black

Dark Sphinx

# Gold Vintage Caramel Glow



# STAINLESS STEEL

EFFECT

Gives a sleek, stylish stainless steel appearance to features inside your home.















### A PATH TO YOUR PERFECT EFFECT



### Be inspired

Get inspiration online or from this brochure and narrow down your choice of Design Effect



### Select

For a larger size sample to finalise you