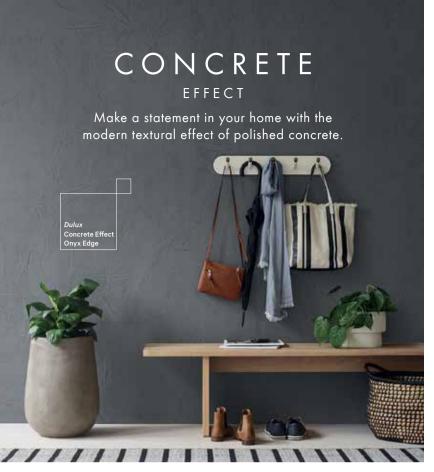

# DESIGN EFFECTS

A range of premium specialty effects that transform something ordinary into something extraordinary



### CREATE YOUR DESIGN STATEMENT

The Dulux® Design Effects range is a great choice to add personality and style to household items or feature walls throughout your home. With over 14 effects in the range, you can easily convert a space or upcycle a piece of furniture yourself with a premium result.



## COPPER

EFFECT

Create the look of lustrous, metallic copper inside your home.



Copper

# COPPER PATINA

**EFFECT** 

Add over Copper Effect to create the green patination of aged copper.



Copper Patina

Designer Tip

To create a weathered look, use a sea sponge when applying Copper Patina Effect







Pale Elements



Onyx Edge





Rust

#### Designer Tip

Rust Effect is a 2 step process. Practice the technique on a practice sheet beforehand to ensure when it comes to the wall you get the technique just right

# THEATRE BLACK

EFFECT

Perfect for home theatres, studios and spaces that require minimal reflection.



Theatre Black

# STONE

EFFECT

Bring the natural look and texture of stone to the interior or exterior of your home.

Designer Tip

Gain confidence by trying a smaller project first before moving onto larger areas

Add extra protection to your effect coating with Design Effects Clear Topcoat\*









Dreamstone White













Charcoal Trait











Mocha Pearl









French Mist





Riviera Grey

Silver Spoon



Ashen Grey









Star Masquerade





Outer