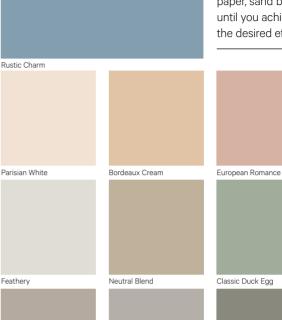

# COPPER PATINA

**EFFECT** 

Add over Copper Effect to create the green patination of aged copper.

Copper Patina

Designer Tip

To create a weathered look, use a sea sponge when applying Copper Patina Effect

Pale Elements

Onyx Edge

Rust