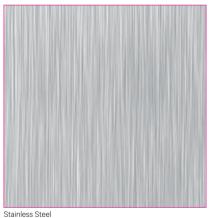

# STAINLESS STEEL

EFFECT

Gives a sleek, stylish stainless steel appearance to features inside your home.