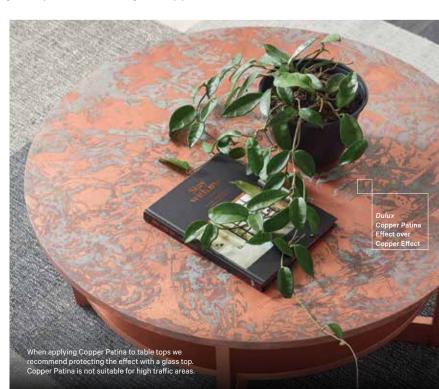

# COPPER PATINA

**EFFECT** 

Add over Copper Effect to create the green patination of aged copper.

Copper Patina

Designer Tip

To create a weathered look, use a sea sponge when applying Copper Patina Effect

Pale Elements